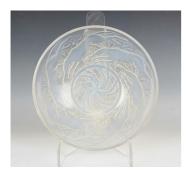

## **LOT 1814**

An Art Deco Lalique opalescent glass Chiens pattern circular bowl, pre-1945, moulded mark to base interior 'R.LALIQUE' and engraved 'France' with pattern No. 3214, diameter 24cm.

Estimate: £220 - £280

## **Condition Report**

The top rim edge of the bowl has a small area of polishing to the interior and two similar small areas to the exterior - no doubt hiding small chips - these are not outwardly noticeable and only really visible if you know what you are looking for. There are other tiny nicks to the rim edge interior which are few and far between and only noticeable on closer inspection.

Some typical scratches to base interior.

Created: Tue, 22nd April 2025 14:19