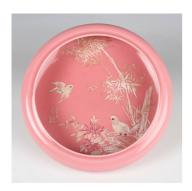

## **LOT 1202**

A Chinese pink glazed porcelain bowl, probably early 20th century, of shallow circular form with inverted rim, the interior enamelled in white with two sparrows amidst chrysanthemum and bamboo beside a three-character mark and seal, white enamelled seal mark to base, diameter 21.5cm.