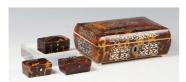

## **LOT 2512**

A Regency tortoiseshell workbox of cushion form, inlaid with overall white metal foliate panels, width 15cm, together with three small tortoiseshell trinket boxes, one with marcasite stud decoration. Note: a non-transferrable ivory exemption certificate has been granted for the sale of this item.

Estimate: £100 - £150

## **Condition Report**

2512. PART CONDITION REPORT - if you require the condition of any other item in the Lot, please request this.

Workbox - some overall surface wear to inlay, some small areas of wear to lid, some restoration to the tortoiseshell along the top edge o the front panel on lid, repair to area of one hinge. Later lining fabric.