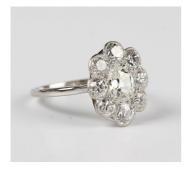

### LOT 575

A diamond cluster ring in a flowerhead shaped design, mounted with the principal old cut diamond within a surround of eight circular cut diamonds, indistinct mark, weight 3.5g, principal diamond weight approx 0.75-0.85ct, total diamond weight approx 2.10-2.30ct, principal stone clarity grade approx S1, colour grade approx J/K, ring size approx M, with a case.

#### **Condition Report**

575. The ring is in good clean condition. Diamonds are bright, white and sparkly.

Created: Tue, 18th February 2025 11:44