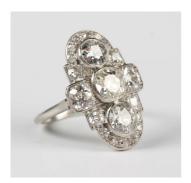

## **LOT 600**

A platinum and diamond panel shaped cluster ring, collet set with five principal cushion shaped diamonds, otherwise set with four further smaller cushion shaped diamonds and six small cushion shaped diamonds to each end, unmarked, weight 5.9g, total diamond weight approx 3ct, clarity grade approx SI2, colour grade approx K/L, ring size approx K.

## **Condition Report**

600. The ring is in generally good condition, typical light surface scratches and wear. Largest diamond approx 6mm x 5mm. Smallest diamond approx 1.5mm -2mm diameter.

As per description, approx SI2 clarity on average and approx K/L colour on average.