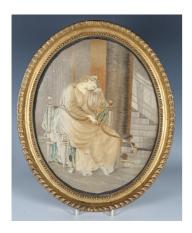

## **LOT 2804**

A Regency oval silkwork panel depicting Diana the Huntress seated in an armchair, beside a column and stairway,  $32 \, \text{cm} \times 25 \, \text{cm}$ , within a period giltwood frame.

## **Condition Report**

2804. The stitching is in good overall but typically it has some overall, but typically it has overall fading of colour, as well as some age toning and two brown stains to cloth and floor below column. the frame has a small chip to the edge and some minor surface cracks. Frame 38cm x 31cm.