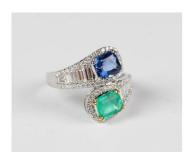

## **LOT 735**

An 18ct white gold, sapphire, emerald and diamond ring in a crossover design, claw set with a rectangular cut emerald and sapphire, with baguette cut and circular cut diamond set shoulders, detailed '750', weight 5.4g, emerald weight 1.07ct, sapphire weight 1.37ct, total diamond weight 1.04ct, ring size approx N.