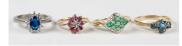

## LOT 538

A 9ct gold, emerald and diamond marquise shaped cluster ring, mounted with nine circular cut emeralds and four circular cut diamonds, ring size approx R, a 9ct gold ruby and diamond nine stone cluster ring, a 9ct gold and blue gem set three stone ring, total weight 6.1g, and a blue and colourless gem set oval cluster ring, detailed 'S925', weight 2.8g.

## **Condition Report**

538. All four rings in generally good clean condition with no significant damage or repairs. Typical light surface scratches visible under x10 magnification.

Created: Fri, 14th February 2025 16:01