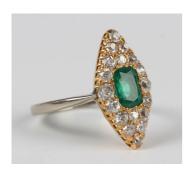

## **LOT 533**

An emerald and diamond marquise shaped cluster ring, mounted with the cushion shaped emerald within a surround of cushion shaped diamonds, unmarked, weight 2.9g, ring size approx L.

Estimate: £350 - £450

## **Condition Report**

533. An attractive ring in generally good condition with no significant damage or repairs. Typical light surface scratches and wear. Emerald is a nice vibrant mid-green colour with typical inclusions visible under x10 magnification. Diamonds are well matched, bright and sparkly with some minor inclusions visible under x10 magnification.