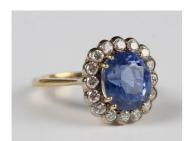

## **LOT 550**

A gold, Ceylon sapphire and diamond cluster ring, claw set with the cushion shaped sapphire within a surround of sixteen circular cut diamonds, detailed '18ct', weight 8g, sapphire weight approx 6.60ct, total diamond weight approx 0.80ct, ring size approx O, with a European Diamond & Gemstone report.

## **Condition Report**

550. Nice attractive ring, typical light surface scratches and wear but no significant damage or repairs. Diamonds are bright, white and sparkly.

Sapphire is an attractive cornflower colour with a tiny chip to the girdle, typical light surface abrasions and a small surface reaching inclusion near to the edge, other small inclusions visible under x10 magnification.