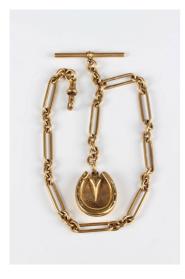

### LOT 720

An 18ct gold bar and oval link Albert watch chain, fitted with a gold T bar, a gold swivel and a horseshoe shaped pendant locket, detailed '18c', total weight 55.3g, length of chain 34cm, length of locket 3.3cm, with a case.

#### **Condition Report**

720. The horse hoof pendant - typical light surface scratches and wear. Numerous minor dents to hinge lid and sides. Hinge is good and lid closes tightly. Weight approx 10g. T-bar and swivel clip with matching 18 carat gold marks.