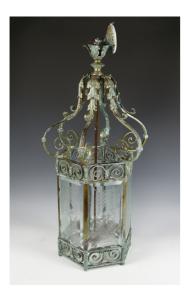

#### LOT 2585

An early 20th century verdigris brass framed hexagonal ceiling light, inset with cut glass panels, height 82cm, width 41cm. Estimate:  $\pm 50 - \pm 80$ 

#### **Condition Report**

2585. One of the glass panels has a thumbnail size chip to one edge, but otherwise any chips are restricted to the usual nibbles and chips to the edges that are hidden by the framework. Otherwise the frame is in good order, but has been 'aged' with an overall verdigris patina.