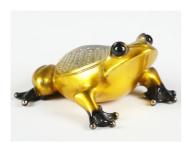

## **LOT 2514**

Tim Cotterill 'The Frogman' - 'Tinsel', a limited edition patinated bronze model of a frog, bearing cast 'Frogman' trademark and Edition Variation '83/175' and general edition number '1783/5000', width 6.7cm, together with certificate of authenticity.