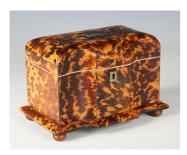

## **LOT 2540**

An early Victorian tortoiseshell tea caddy with inlaid metal stringing and ivory-trimmed interior, on turned vegetable ivory feet, width 19.5cm. Note: a non-transferrable ivory exemption certificate has been granted for the sale of this item.

## **Condition Report**

2540. Small chip to veneers on front right edge of lid, near corner of flanged base section and tiny chip to other rear corner. A few other tiny nicks and scratches to veneer. Otherwise in generally good order.