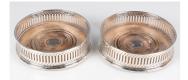

### LOT 375

A pair of Elizabeth II wine coasters with pierced sides, London 1996 by Asprey & Co Ltd, diameter 12.5cm.

Estimate: £100 - £150

#### **Condition Report**

375. Silver coasters are in generally good condition with no significant damage or repairs. Typical light surface scratches and wear. Good clear hallmarks.

Both wood base panels have lost their polish and are slightly stained, so a little attention here would be of benefit. Minor dents and wear to each boss at centre.