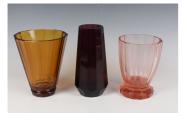

## LOT 1806

An Art Deco amethyst tinted glass vase, in the style of Josef Hoffmann for Moser, 1920s, of tapered faceted form, unmarked, height 20.3cm, together with a similar flared amber tint vase, height 18cm, and another in a pale apricot colour, height 16.5cm. Provenance: from the collection of John and Poppy Stallebrass.