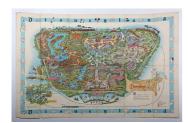

## **LOT 43**

Disneyland - An original vintage 1962 Walt Disney's Disneyland California theme park pictorial map, printed in the USA, the map showing the various areas of the park including FantasyLand, AdventureLand and FrontierLand, as well as the attractions available during the period: Haunted Mansion and Jungle Cruise, the border featuring popular Disney cartoon characters, folded, 76cm x 114cm, unframed.