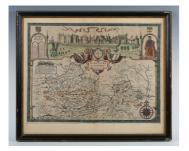

### LOT 2

John Speed – Barkshire Described: map of the county of Berkshire, engraving with later hand colouring, 38cm x 51cm; together with Oxfordshire Described with ye Citie and the Arms of the Colleges of Famous University Ao 1605, 38cm x 52cm, within Hogarth frames (2).

#### **Condition Report**

2. Under glass, paper possibly laid down, paper uniformly discoloured brownish, would benefit from a clean to improve appearance of hand colouring.

Created: Mon, 10th February 2025 16:17