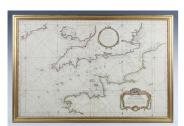

## LOT 1

Jacques Nicolas Bellin - Carte Réduite de la Manche: map of the English Channel, sea chart showing the south coasts of Ireland, the British Isles and the north coast of France, decorative cartouche in the lower right corner, 176, engraving with hand-colouring on laid paper,  $56 \, \mathrm{cm} \times 86 \, \mathrm{cm}$ , within a gilt frame.