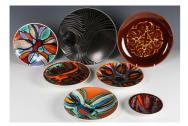

## LOT 1471

Four Poole Pottery Delphis dishes, circa 1970, diameter 20.3cm, together with a similar smaller example, diameter 12.8cm, an Aegean plate, diameter 25.5cm, and a carved black glazed Poole dish, diameter 26.8cm, various black printed and painted marks.

## **Condition Report**

Aegean plate and two of the larger Delphis dishes have crazing to the glaze. Otherwise each piece in the lot is in good condition with no damage or repairs.

Created: Mon, 10th February 2025 11:50