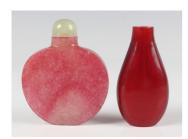

## **LOT 1084**

A Chinese pink stained quartz snuff bottle, early 20th century, of flattened discoidal form, fitted with a jade stopper, height 7.5cm, together with a Chinese red overlay and snowflake glass snuff bottle of pear form, height 7cm.