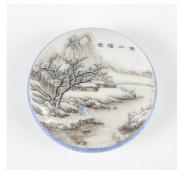

### LOT 1070

A Chinese porcelain circular seal paste box and cover, mark of Qianlong but probably Republic period, the top painted with a snow scene of a figure standing beside a tree at the water's edge with pavilions and a mountain beyond, beside black four-character signature, within blue enamelled keyfret borders, blue enamelled four-character seal mark to base, diameter 8.2cm. Note: property of a West Sussex private collector.