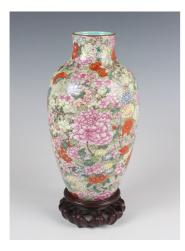

### LOT 1072

A Chinese famille rose enamelled millefleurs porcelain vase, mark of Qianlong but probably Republic period, of shouldered tapering form, densely enamelled with flowers, iron red enamelled seal mark to turquoise glazed base, height 22.3cm, with carved hardwood stand.

Estimate: £200 - £400

#### **Condition Report**

1072. Good condition, no chips, cracks or repairs, only typical light surface scratches and wear to enamels and gilt. Stand in good order.

Created: Thu, 23rd January 2025 16:32