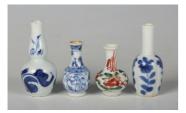

#### LOT 1043

A Chinese famille verte export porcelain miniature 'toy' bottle vase, Kangxi period, painted with flowers, height 3.9cm, together with three blue and white miniature vases, Kangxi period, painted with figures, flowers and foliage, heights 4.3cm, 5.5cm and 5.8cm (minor chips).

### **Condition Report**

1043. Famille verte mini vase - small chip to footrim, minor glaze scuffs and rim and typical light surface scratches and wear to glaze and enamels.

Blue and white bottle vase - good condition, no chips, cracks or repairs.

Gourd shaped vase - minor nicks to footrim, otherwise in good order.

Smallest blue and white vase - two small chips to rim, otherwise in good condition.

Created: Thu, 23rd January 2025 16:12