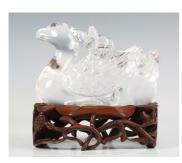

## **LOT 1051**

A Chinese carved rock crystal figure of a mandarin duck, probably 20th century, modelled with carved plumage, length 17cm, with carved hardwood lotus leaf form stand.

Estimate: £150 - £250

## **Condition Report**

1051. Generally good condition with no chips or cracks. One side of the tail feathers has obviously been damaged at some point and been polished out, so is slightly reduced on one side. Inclusions visible inside the crystal figure.

Wood stand in generally good order but some glue residue apparent to top, possibly from when one side was glue repaired.

Created: Thu, 23rd January 2025 12:53