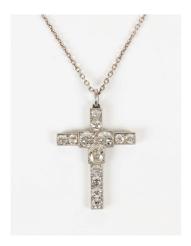

## **LOT 507**

A white metal and diamond pendant cross, circa 1915, mounted with old cut cushion shaped diamonds, weight 3.6g, total diamond weight approx 2.30-2.50ct, length 3.9cm, with a silver oval link neckchain on a boltring clasp, length 42.5cm.

## **Condition Report**

507. Generally good condition, typical light surface scratches. Back of setting is a little dirty so grading is a bit tricky. They have not been professionally graded and these are approximate gradings - approx G/H colour, approx, VS2 clarity.