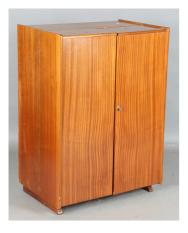

#### LOT 2156

A mid-20th century teak 'Magic Box' foldaway desk, attributed to Mummenthaler & Meier, height 115cm, width when open 164cm, depth when open 73cm (some faults).

Estimate: £80 - £120