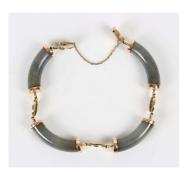

## **LOT 544**

A gold mounted jade bracelet, the four curved baton shaped links alternating with character motifs, on a snap clasp, detailed '14K 585', weight 24.6g, length 16cm.

Estimate: £120 - £180

## **Condition Report**

544. Good condition, no chips, cracks or repairs. Typical light surface scratches and wear, but nothing obviously noticeable. Clasp in good working order and safety catch also good.