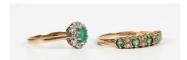

## **LOT 641**

A 9ct gold, emerald and diamond oval cluster ring, claw set with the oval cut emerald within a surround of circular cut diamonds, London 1987, ring size approx M, and a 9ct gold, emerald and diamond ring, mounted with five circular cut emeralds alternating with four pairs of circular cut diamonds, London 1989, ring size approx M1/2, total weight 2.8g.