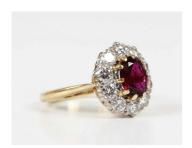

## **LOT 728**

An 18ct gold, ruby and diamond oval cluster ring, claw set with the oval cut ruby within a surround of circular cut diamonds, London 1975, ruby dimensions approx 7.4mm x 6mm x 3.5mm, ring size approx J.

## **Condition Report**

728. Ring is in good clean condition with no significant damage or condition issues. Diamonds are bright, white and sparkly. Ruby is a mid to dark colour. Typical light surface abrasions.

Stones are difficult to calculate the weights when they are in settings, please be aware these are approximate carat weights:

Ruby approx 1.2ct.

Each diamond approx 0.10ct, so total diamond weight approx 1ct.