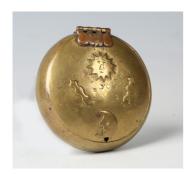

## **LOT 2602**

An 18th century Dutch brass snuff box with four-dial locking lid, diameter 8.8cm (faults).

Estimate: £50 - £80

## **Condition Report**

2602. Overall the box is quite worn and scratched, and has quite a loose hinge. The top three dials operate the lock and the moon operates the latch. All three locking dials do work, the left opens at XI, the sun needs to face upright and the right dial at XII. The moon then slides to hold the lid closed, but the clasp is quite worn.