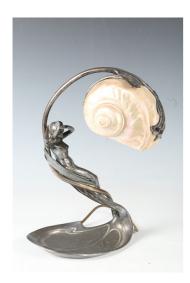

## **LOT 2634**

An Art Nouveau electroplated pewter figural table lamp, designed by Moritz Hacker, with seashell shade, model No. 113, cast in relief with a maiden rising from scrolling foliage and a pond base, stamped maker's mark and '113' to base, height 31.5cm.

## **Condition Report**

2634. Section of metal mount on the top of the shade is damaged, repaired and with some loss. Also it has lost the end of the leaf that attaches to the stem behind the figure. Overall surface scratches and wear, as well as some thin chips to the edges of the shell shade.