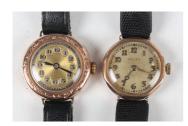

## **LOT 1101**

A Rolex 9ct gold octagonal cased lady's wristwatch with signed and jewelled movement, the signed silvered dial with gilt Arabic hour numerals, the signed case back interior numbered '47038', import mark Glasgow 1928, case width 2.3cm, on a black leather strap, together with a 9ct gold circular cased lady's wristwatch with unsigned jewelled movement, London 1924, case diameter 2.4cm, on a black leather strap.

## **Condition Report**

1101. Rolex - winds and adjusts smoothly and is currently running but please be aware we give no guarantees to working order or reliability of any clock or watch.

Other watch - winds and adjusts smoothly and is currently running but please be aware we give no guarantees to working order or reliability of any clock or watch.