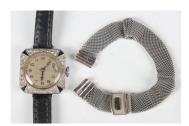

## **LOT 1004**

A diamond and synthetic sapphire set platinum square cased lady's dress wristwatch, the circular jewelled movement detailed '17 rubis', the unsigned silvered dial with black Arabic numerals and blued steel hands, the case back interior detailed 'G&S Co Ltd 3556', case width 2.1cm, on a leather strap, together with a 9ct white gold woven mesh link bracelet with foldover clasp, weight 8.5g.

## **Condition Report**

1004. The watch winds and adjusts smoothly and is currently running, but please be aware we give no guarantees to working order or reliability of any clock or watch. Typical surface scratches and wear to case and glass. Some wear and scratches to dial. Gross weight of watch including leather strap 16.2g.