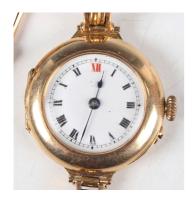

## **LOT 1104**

A 15ct gold circular cased lady's bracelet wristwatch, the white enamelled dial with Roman hour numerals, the spring link bracelet with snap clasp, import mark London 1912, total weight 26.5g, case diameter 2.7cm.

## **Condition Report**

1104. Generally good condition, typical light surface scratches and wear to case and glass/crystal. Dial ok but some wear particularly to lettering. Sprung bracelet in good condition and clasp in working order.