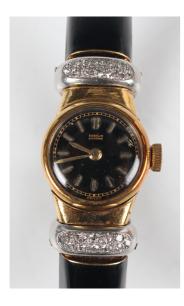

### LOT 1036

A Gubelin Lucerne gold, black enamelled and diamond set lady's bangle wristwatch with signed and jewelled movement, the signed circular black dial with gilt baton hour markers, the bangle sides mounted with rows of circular cut diamonds, the signed bangle interior detailed '26.VI.37 W.Sch', total weight 35.3g, case diameter 1.7cm.

#### **Condition Report**

1036. The watch is in generally good condition, typical surface scratches and wear to case, glass and bracelet/bangle, would benefit from a light clean. Movement winds and adjusts smoothly and is currently running, but please be aware we give no guarantees to working order or reliability of any clock or watch. Dial with a few minor marks and scratches. Diamonds are bright and sparkly. Sprung bangle in good working order and returns back into position after opening.