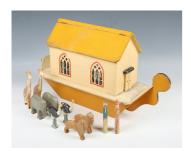

## **LOT 381**

An early/mid-20th century painted wooden Noah's Ark with flat bottom and hinged lifting roof, the lid interior applied with a printed verse on paper, length 48cm, height 28cm, with eleven pairs of animals, swan, Noah and his wife (playwear, faults and paint scratches), together with nineteen other painted wooden figures.