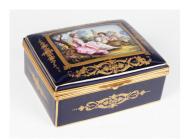

## **LOT 1484**

A gilt metal mounted French porcelain Sèvres style box, early 20th century, of rectangular shape, the cobalt blue body painted to the hinged lid with a shepherd and female companion seated beneath a tree, within a gilt frame surround, the underside of the lid painted with a floral arrangement, black painted mark 'FRANCE' to base, 15.5cm by 12.5cm by 7cm.