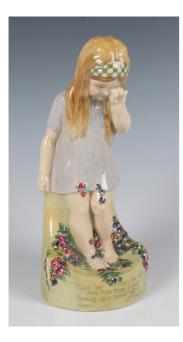

### LOT 1672

A rare Royal Doulton figure Upon Her Cheeks She Wept, HN59, issued 1916-38, designed by L. Perugini, black painted, green printed and impressed marks to base, height 23cm (small unsprung chip to back edge of base).

#### **Condition Report**

There is a 1.5cm long by 1cm deep unsprung chip to the back side edge of the base - please see image 6 on our website using the zoom function.

Otherwise the figure is in good condition with no restoration.