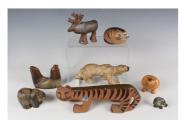

### LOT 1572

Seven Lisa Larson Gustavsberg pottery animals, comprising a Tip-Top Tiger from the Africa range, designed 1964, length 27cm, Big-Hearted Bear from the Nordic Zoo Skansen series, designed 1976, a Breathtaking Bulldog from the Kennel series, designed 1972, a Marvellous Miniature Elephant, reindeer, cat and two conjoined seals, various impressed, printed and incised marks, some with original applied paper labels, together with a similar polar bear, length 21cm.