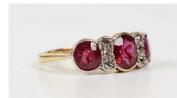

## LOT 561

A gold, platinum, ruby and diamond ring, mounted with three oval cut rubies alternating with two diamond set three stone divisions, detailed '18ct Plat', weight 3.5g, total ruby weight approx 1.80-2.00ct, ring size approx N1/2.