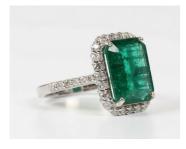

## LOT 560

A white gold, emerald and diamond rectangular cluster ring, claw set with the large cut cornered rectangular step cut emerald within a surround of circular cut diamonds, otherwise with diamond set shoulders, detailed '18K', weight 3.6g, emerald weight approx 4.94ct, ring size approx N, with a World Gemological Institute certificate.