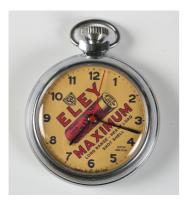

### LOT 4709

A rare 1960s Eley Cartridges advertising pocket watch, the dial with printed pictorial face with a cartridge, detailed 'Eley Maximum Long Range - Heavy Load Shot Shell' and 'Made in England'. Provenance: the property of a Hampshire private collector.