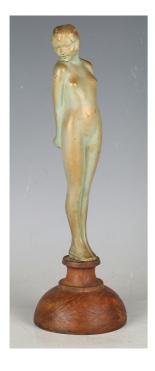

## **LOT 2506**

An Art Deco Continental green and gilt patinated cast metal figure of a standing nude girl, holding two pieces of fruit behind her back, height 22cm, raised on a domed wooden base.

Estimate: £60 - £100

## **Condition Report**

2506. The figure is in fact a cast grey metal and not bronze. Under closer inspection it has some small areas of loss to the painted surface and a dent to one shoulder where the metal is visible underneath.