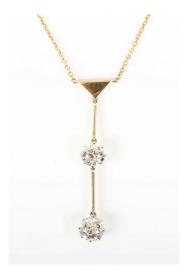

### LOT 675

A gold and diamond two stone pendant necklace, claw set with two old European cut diamonds, each spaced by a bar below a triangular surmount, on an oval link chain with a boltring clasp, detailed '9ct', weight 4.3g, total diamond weight approx 2.00ct, length 41cm.

#### **Condition Report**

In generally good condition overall.

Claws in good order.

Each diamond is approx 1.00ct.

Some slight variation of colour to the diamonds, one is approx. I/J, the other K/L. Both with clarity approx SI (diamond gradings are estimations, limited by the setting and for guidance only). Some slight wear to the clasp fittings.