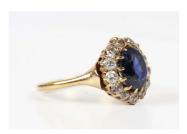

## **LOT 619**

A gold, sapphire and diamond oval cluster ring, claw set with the oval cut sapphire within a surround of circular cut diamonds, detailed '18ct', weight 4.4g, ring size approx L.

Estimate: £200 - £300

## **Condition Report**

The sapphire is believed to be natural.

Some fairly heavy abrasion to the facet edges of the sapphire.

Some noticeable colour zoning within the stone and some inclusions.

Sapphire approx. 7.9mm x 6mm x 5.6mm.

Three or four claws supporting the diamonds will require attention. Some evidence of previous re-tipping. Diamonds are a mixture of cuts, majority old cut stones. One replacement round brilliant cut diamond. Difficult to really estimate total diamond weight, perhaps 0.30-0.40ct.