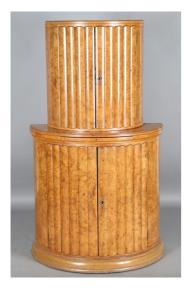

## **LOT 2100**

An Art Deco burr walnut demi-lune drinks cabinet, in the manner of the Epstein Brothers, the four hinged doors with wide vertical reeding, the upper section with an etched mirror interior, height 160cm, width 92cm, depth 45cm (some minor faults).

## **Condition Report**

2100. The top has patches of veneer missing from previously getting damp. There is a crack to the veneer on the left side of the platform section. The pull-out serving tray is missing its handle. Otherwise, minor marks and scuffs.