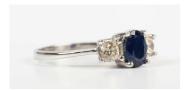

## **LOT 602**

An 18ct white gold, sapphire and diamond ring, claw set with the oval cut sapphire between two circular cut diamonds, weight 3.4g, total diamond weight approx 0.40ct, ring size approx O, with a case.