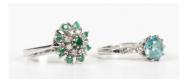

## **LOT 553**

A white gold, emerald and diamond cluster ring, detailed '585', weight 4.8g, ring size approx K1/2, and a white gold ring, claw set with a circular cut blue zircon between diamond set shoulders, detailed '18ct', weight 4g, ring size approx M1/2.

## **Condition Report**

Emerald ring - emeralds are heavily included, with some surface reaching inclusions All claws in good condition.

Slight scuffing, scratching and denting to the back of the shank.

Zircon ring - the facet edges of the zircon are heavily abraded, with one or two scratches also evident.

Claws are in fairly good condition

The rhodium plating is rubbing off at the back of the shank.

Typical scuffing/scratching to the shank/setting.