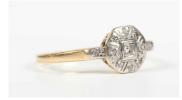

## LOT 551

A gold, platinum and diamond cluster ring, mounted with the principal circular cut diamond at the centre, detailed '18ct Plat', weight 3.2g, ring size approx S1/2.

Estimate: £160 - £190